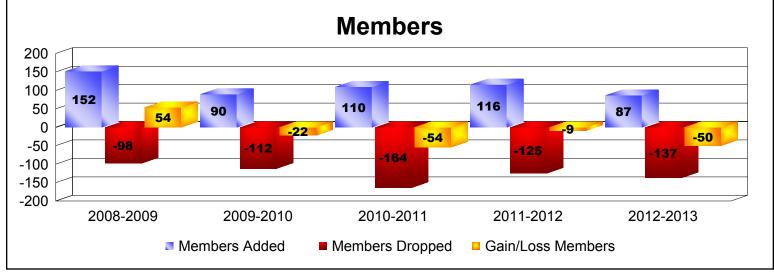

District 20 R1 As of June 2013 Cumulative

| Year      | New<br>Clubs | Dropped<br>Clubs | Gain/<br>Loss<br>Clubs | New<br>Members | Charter<br>Members | Reinstate<br>Members | Transfer<br>Members | Total<br>Member<br>Added | Total<br>Members<br>Dropped | Gain/<br>Loss<br>Members |
|-----------|--------------|------------------|------------------------|----------------|--------------------|----------------------|---------------------|--------------------------|-----------------------------|--------------------------|
| 2008-2009 | 1            | 0                | 1                      | 125            | 23                 | 2                    | 2                   | 152                      | -98                         | 54                       |
| 2009-2010 | 0            | -1               | -1                     | 88             | 0                  | 1                    | 1                   | 90                       | -112                        | -22                      |
| 2010-2011 | 0            | -2               | -2                     | 87             | 0                  | 18                   | 5                   | 110                      | -164                        | -54                      |
| 2011-2012 | 1            | -3               | -2                     | 93             | 20                 | 3                    | 0                   | 116                      | -125                        | -9                       |
| 2012-2013 | 0            | -2               | -2                     | 63             | 0                  | 18                   | 6                   | 87                       | -137                        | -50                      |
| Average   | 0            | -2               | -1                     | 91             | 9                  | 8                    | 3                   | 111                      | -127                        | -16                      |