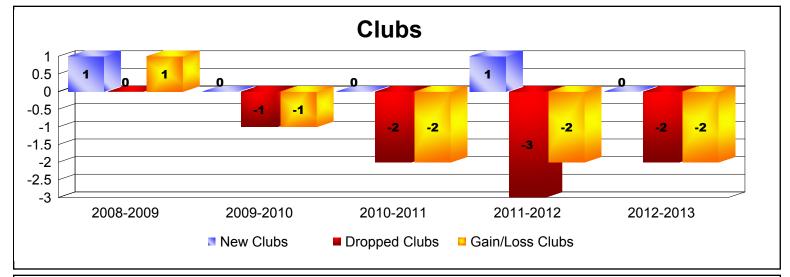

District 20 R1 As of June 2013 Cumulative

| Year      | New<br>Clubs | Dropped<br>Clubs | Gain/<br>Loss<br>Clubs | New<br>Members | Charter<br>Members | Reinstate<br>Members | Transfer<br>Members | Total<br>Member<br>Added | Total<br>Members<br>Dropped | Gain/<br>Loss<br>Members |
|-----------|--------------|------------------|------------------------|----------------|--------------------|----------------------|---------------------|--------------------------|-----------------------------|--------------------------|
| 2008-2009 | 1            | 0                | 1                      | 125            | 23                 | 2                    | 2                   | 152                      | -98                         | 54                       |
| 2009-2010 | 0            | -1               | -1                     | 88             | 0                  | 1                    | 1                   | 90                       | -112                        | -22                      |
| 2010-2011 | 0            | -2               | -2                     | 87             | 0                  | 18                   | 5                   | 110                      | -164                        | -54                      |
| 2011-2012 | 1            | -3               | -2                     | 93             | 20                 | 3                    | 0                   | 116                      | -125                        | -9                       |
| 2012-2013 | 0            | -2               | -2                     | 63             | 0                  | 18                   | 6                   | 87                       | -137                        | -50                      |
| Average   | 0            | -2               | -1                     | 91             | 9                  | 8                    | 3                   | 111                      | -127                        | -16                      |